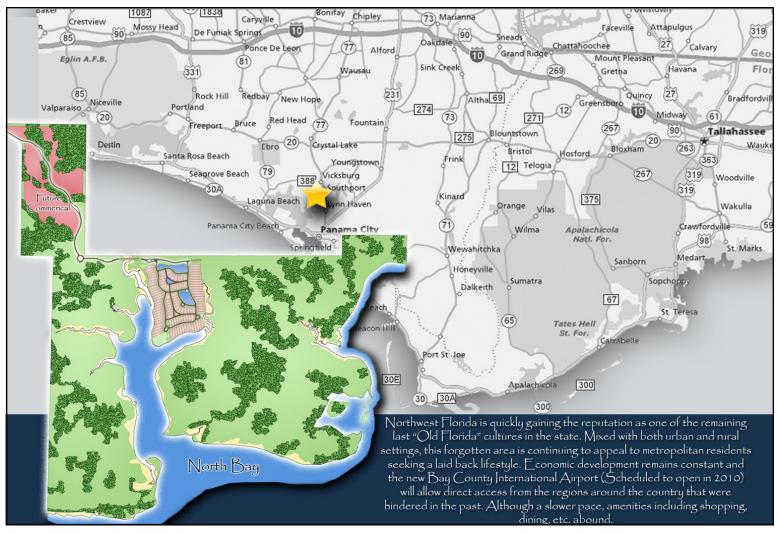

## REO - DEEP WATERFRONT LAND FOR SALE 37 Acres on Newman Bayou

Southport (Panama City), Florida

**Location:** "The Midlands at Fanning Bayou" is part of a master planned waterfront community known as

Fanning Bayou in Southport, Florida. The deep-water bayou provides direct access to North Bay and the Gulf of Mexico. One of the very few fully-entitled, deep-waterfront properties near the new Airport.

raleigh.sale@countsrealestate.com

Panama City Beach Panama City Pier Park Inlet Beach Destin

The Midlands at Fanning Bayou comprises 37 Acres of gorgeous deep-waterfront property on Newman Bayou. The property is located within a Conservation Habitation Land-use district within the "Fanning Bayou Planned Unit Development". The County had approved 111 single-family lots as "The Midlands" subdivision within the Fanning Bayou PUD. Ashwood Development, the master developer of Fanning Bayou, has completed the new access road and bridges from Highway 2300 to Fanning Bayou. This is one of the few developable deep-waterfront sites within close proximity of the new Airport. Ideal for future development, buy-and-hold, private estate, or subdivide the property into larger waterfront estate-sized home sites.