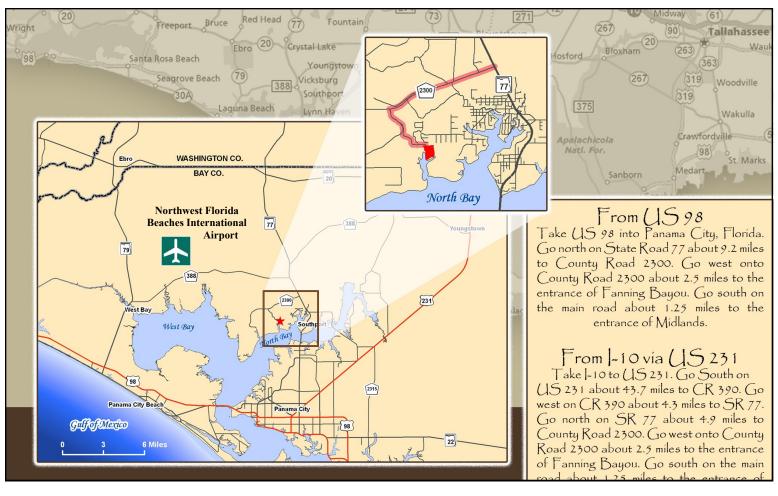

## REO - DEEP WATERFRONT LAND FOR SALE 37 Acres on Newman Bayou

Southport (Panama City), Florida

**Location:** "The Midlands at Fanning Bayou" is part of a master planned waterfront community known as

Fanning Bayou in Southport, Florida. The deep-water bayou provides direct access to North Bay and the Gulf of Mexico. One of the very few fully-entitled, deep-waterfront properties near the new Airport.

raleigh.sale@countsrealestate.com

Panama City Beach Panama City Pier Park Inlet Beach Destin

The Midlands at Fanning Bayou comprises 37 Acres of gorgeous deep-waterfront property on Newman Bayou. The property is located within a Conservation Habitation Land-use district within the "Fanning Bayou Planned Unit Development". The County had approved 111 single-family lots as "The Midlands" subdivision within the Fanning Bayou PUD. Ashwood Development, the master developer of Fanning Bayou, has completed the new access road and bridges from Highway 2300 to Fanning Bayou. This is one of the few developable deep-waterfront sites within close proximity of the new Airport. Ideal for future development, buy-and-hold, private estate, or subdivide the property into larger waterfront estate-sized home sites.