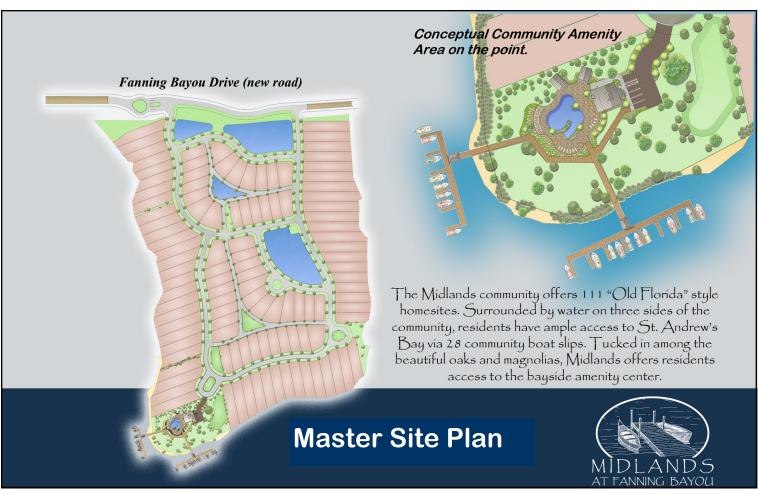

**Size:** +/- 37 Acres

Land Use: Conservation Habitation within the Fanning Bayou Planned Unit Development

**Utilities:** New 1.4 mile access road (Fanning Bayou Drive), new concrete bridge, public water and sewer lines are

stubbed out to the property. In order to hook-up to public water and sewer, lines need to be installed

along County Road 2300 (a/k/a "Powerplant Road"), from

Fanning Bayou Drive to Highway 77.

**Lots:** 111 Single-Family Lots

Average lot size measures 50' Wide x 150' Deep

**Wetlands:** All DEP and ACOE permits are in the process of being renewed.

Price: \$1,600,000

Chris McCall 850.249.3623

chris1.mccall@countsrealestate.com

Raleigh Sale 850.248.3641

raleigh.sale@countsrealestate.com

Panama City Beach Panama City Pier Park Inlet Beach Destin

The Midlands at Fanning Bayou comprises 37 Acres of gorgeous deep-waterfront property on Newman Bayou. The property is located within a Conservation Habitation Land-use district within the "Fanning Bayou Planned Unit Development". The County had approved 111 single-family lots as "The Midlands" subdivision within the Fanning Bayou PUD. Ashwood Development, the master developer of Fanning Bayou, has completed the new access road and bridges from Highway 2300 to Fanning Bayou. This is one of the few developable deep-waterfront sites within close proximity of the new Airport. Ideal for future development, buy-and-hold, private estate, or subdivide the property into larger waterfront estate-sized home sites.